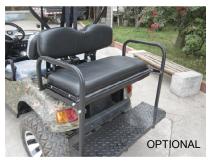

# CAMOCART

## LOWER COST PER MILE THAN GAS

### VIRTUALLY MAINTENANCE FREE

DEPENDABLE ELECTRIC MOTOR

# DURABLE

E000 lb. Winch

FOUR WHEEL DRIVE

# WHISPER QUIET









Size: Speed Control: Batteries: Motor: Motor Control: Max Speed: Loading Weight: Passengers: Charge Time: Run Time: Wheel Base: Climbing Grade: Ground Clearance: Tires:

#### 102" X 48.5" X 75" 650 Amp AC Controller 6 (Six) 8V (Not Included) 4kW 48Volt DC HE CURTIS<sup>™</sup> Programmable 20 mph 798 lbs. 4 Maximum ~8 Hours 40 to 50 Miles 67 Inches 40 Deg 9" 23X10.50-12 – Off Road



1-888-610-CART

THE

ЧХЧ

ELECTRIC

ZERO

**EMMISIONS** 

Total of

CrossCountryCart.com