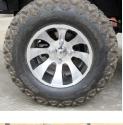

#### 102" X 48.5" X 75" 650 Amp AC Controller 6 (Six) 8V (Not Included) 4kW 48Volt DC HE CURTIS<sup>™</sup> Programmable 20 mph 798 lbs. 4 Maximum ~8 Hours 40 to 50 Miles 67 Inches 40 Deg 9" 23X10.50-12 – Off Road