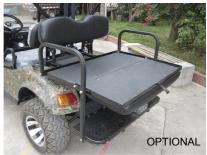

# CAMOCART

## LOWER COST PER MILE THAN GAS

### VIRTUALLY MAINTENANCE FREE

DEPENDABLE ELECTRIC MOTOR

# DURABLE

E000 lb. Winch

FOUR WHEEL DRIVE

# WHISPER QUIET









Size: Speed Control: Batteries: Motor: Motor Control: Max Speed: Loading Weight: Passengers: Charge Time: Run Time: Wheel Base: Climbing Grade: Ground Clearance: Tires:

#### 102" X 48.5" X 75" 650 Amp AC Controller 6 (Six) 8V (Not Included) 4kW 48Volt DC HE CURTIS<sup>™</sup> Programmable 20 mph 798 lbs. 4 Maximum ~8 Hours 40 to 50 Miles 67 Inches 40 Deg 9" 23X10.50-12 – Off Road



1-888-610-CART

THE

ЧХЧ

ELECTRIC

ZERO

**EMMISIONS** 

Total of

CrossCountryCart.com