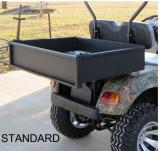

# CAMOCART

## LOWER COST PER MILE THAN GAS

### VIRTUALLY MAINTENANCE FREE

DEPENDABLE ELECTRIC MOTOR

# DURABLE

E000 lb. Winch

FOUR WHEEL DRIVE

# WHISPER QUIET









Size: Speed Control: Batteries: Motor: Motor Control: Max Speed: Loading Weight: Passengers: Charge Time: Run Time: Wheel Base: Climbing Grade: Ground Clearance: Tires:

#### 102" X 48.5" X 75" 650 Amp AC Controller 6 (Six) 8V (Not Included) 4kW 48Volt DC HE CURTIS<sup>™</sup> Programmable 20 mph 798 lbs. 4 Maximum ~8 Hours 40 to 50 Miles 67 Inches 40 Deg 9" 23X10.50-12 – Off Road



1-888-610-CART

THE

ЧХЧ

ELECTRIC

ZERO

**EMMISIONS** 

Total of

CrossCountryCart.com