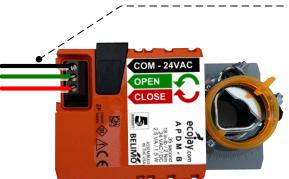

## <u>WIRING</u>

USE 18-AWG SOLID WIRE TO CONNECT "COM", "OPEN" & "CLOSE" TERMINALS TO SMARTZONE

CLUTCH USE THIS BUTTON TO MANUALLY ROTATE THE SHAFT/BLADE

SHAFT CLAMP TO REMOVE MOTOR, LOOSEN TWO NUTS ON THE V-BOLT

<u>MIN / MAX SETTING</u> MOVE SCREWS TO SET A MINIMUM OR MAXIMUM OPEN OR CLOSE OF THE DAMPER LED & SCREWLESS TERMINAL ADD-ON AVAILABLE GREEN = OPEN RED = CLOSED

ECOJAY

PRODUCTS

**LIMITED** WARRANTY