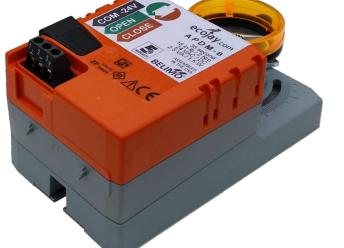

## SMHR LONE © 2021 ECOJAY LLC 888-523-3265 ECOJAY.COM DAMPER MOTOR

INCLUDED WITH THE ECOJAY POWER DAMPERS, THE APDM IS THE PREMIER 24V DAMPER MOTOR AVAILABLE. MADE IN CONJUCTION WITH BELIMO-USA

- HIGHEST RELIABILITY
- ADJUST MIN & MAX OPEN OR CLOSE SETTINGS
- UNIVERSAL SHAFT BOLT THAT FITS WIDEST RAGE OF DAMPERS FOR REPLACEMENT
- INCLUDES EASY MOUNTING BRACKET
- PREMIUM GRADE MOTOR BUILT TO LAST A LIFETIME IN ROUGH AND DIRTY CONDITIONS

## **SPECIFICATIONS**

| SHAFT VBOLT: | 5/16" TO 9/16" DIAMETER ROUND OR SQUARE   |                          |
|--------------|-------------------------------------------|--------------------------|
| WIRING:      | 18 OR 20 AWG                              |                          |
|              | (OPEN -PO, CLOSE - PC, COM -24VAC COMMON) |                          |
| ADJUSTMENTS: | MINIMUM OR MAXIMUM, OPEN OR CLOSE         |                          |
|              | SET-SCREWS                                |                          |
| MOTOR:       | PART # APDM-B                             |                          |
|              | POWER OPEN/POWER CLOSE (3-WIRE)           |                          |
|              | VOLTAGE:                                  | 24VAC / 60HZ             |
|              | POWER:                                    | 2.5VA (1.5W)             |
|              | TORQUE:                                   | 18IN-LB (2NM)            |
|              | TRAVEL TIME:                              | 35 SEC +/- 0.25          |
|              | TRAVEL ANGLE:                             | 90 DEG (FULL OPEN/CLOSE) |