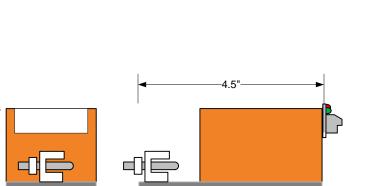

## **SPECIFICATIONS**

| SHAFT VBOLT: | 5/16" TO 9/16" DIAMETER ROUND OR SQUARE   |                          |
|--------------|-------------------------------------------|--------------------------|
| WIRING:      | 18 OR 20 AWG                              |                          |
|              | (OPEN -PO, CLOSE - PC, COM -24VAC COMMON) |                          |
| ADJUSTMENTS: | MINIMUM OR MAXIMUM, OPEN OR CLOSE         |                          |
|              | SET-SCREWS                                |                          |
| MOTOR:       | PART # APDM-B                             |                          |
|              | POWER OPEN/POWER CLOSE (3-WIRE)           |                          |
|              | VOLTAGE:                                  | 24VAC / 60HZ             |
|              | POWER:                                    | 2.5VA (1.5W)             |
|              | TORQUE:                                   | 18IN-LB (2NM)            |
|              | TRAVEL TIME:                              | 35 SEC +/- 0.25          |
|              | TRAVEL ANGLE:                             | 90 DEG (FULL OPEN/CLOSE) |

## <u>WIRING</u>

USE 18-AWG SOLID WIRE TO CONNECT "COM", "OPEN" & "CLOSE" TERMINALS TO SMARTZONE

CLUTCH USE THIS BUTTON TO MANUALLY ROTATE THE SHAFT/BLADE

SHAFT CLAMP TO REMOVE MOTOR, LOOSEN TWO NUTS ON THE V-BOLT