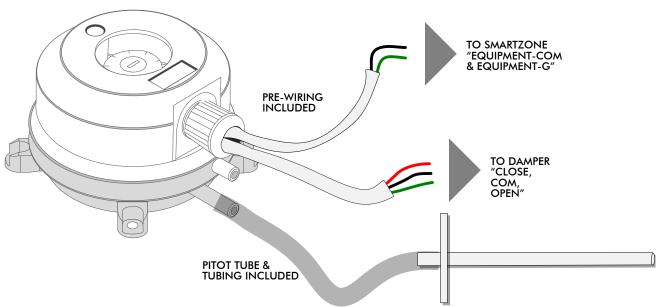

## STATIC PRESSURE CONTROL

**A S P C** 3

INCLUDED WITH THE ECOJAY MODULATING BYPASS DAMPER, THE ASPC3 IS A PRE-WIRED PRESSURE SWITCH THAT QUICKLY INSTALLS TO CONTROL ANY 24V DAMPER OR OTHER ACCESSORY. MODULATING (STATIC PRESSURE CONTROLLED) BYPASS DAMPERS SHOULD BE USED WHERE RELIABILITY AND QUIET OPERATION ARE NEEDED. THIS METHOD PROVIDES THE MOST ACCURATE AND EFFICIENT VERSION OF PRESSURE RELIEF IN THE SUPPLY DUCT FOR ANY ZONING SYSTEM.

- PRE-WIRED FOR FASTED BYPASS INSTALLATION
- SIMPLE KNOB ADJUSTMENT
- BEST PRESSURE RANGE FOR RESIDENTIAL AND LIGHT COMMERCIAL SYSTEMS
- NO GUESSING HOW TO WIRE A BYPASS
- HIGH DURABILITY PLASTICS, MADE TO LAST IN ATTICS & BASEMENTS