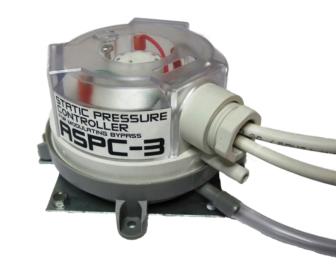

## STATIC PRESSURE CONTROL

**A S P C** 3

INCLUDED WITH THE ECOJAY MODULATING BYPASS DAMPER, THE ASPC3 IS A PRE-WIRED PRESSURE SWITCH THAT QUICKLY INSTALLS TO CONTROL ANY 24V DAMPER OR OTHER ACCESSORY. MODULATING (STATIC PRESSURE CONTROLLED) BYPASS DAMPERS SHOULD BE USED WHERE RELIABILITY AND QUIET OPERATION ARE NEEDED. THIS METHOD PROVIDES THE MOST ACCURATE AND EFFICIENT VERSION OF PRESSURE RELIEF IN THE SUPPLY DUCT FOR ANY ZONING SYSTEM.