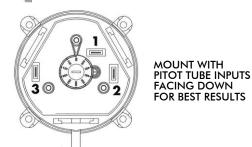

## **SPECIFICATIONS**

| 31 ECH ICATIONS          |                          |
|--------------------------|--------------------------|
| SET POINT RANGE          | 0.08" w.с. то 0.80" w.с. |
|                          | (20 to 200 Pa)           |
| PRESSURE CONNECTIONS     | P1 (+) HIGH PRESSURE     |
|                          | P2 (-) LOW PRESSURE      |
| SWITCHING DIFFERENTIAL   | 5PA (0.02" W.c.)         |
| MAXIMUM PRESSURE         | 10KPA                    |
| OPERATING TEMPERATURE    | -4 °F то +140 °F         |
| <b>ELECTRICAL RATING</b> | 1.0 A MAX                |
| ELECTRICAL CONNECTIONS   | 1 NO - NORMALLY OPEN     |
|                          | 2 NC - NORMALLY CLOSED   |
|                          | 3 COM - POWER SUPPLY     |
| CONDUIT CONNECTION       | ½" NPT THREADED          |
| SAMPLE LINE CONNECTIONS  | 1/4" ID TUBING           |